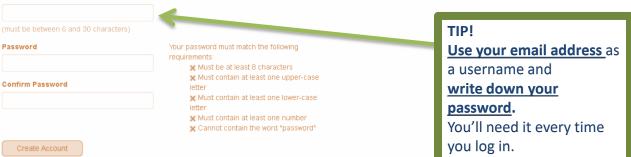

#### 2. Create a username and password

#### Create an account.

Please enter the fields as prompted to create an online account for your membership.

#### User Name